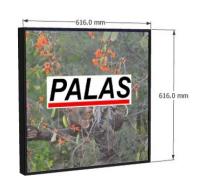

PALAS Shift Signage System (500 GB Storage for Images, Videos, Text, Add / remove content via USB or Ethernet, Does Not Include display screen)

## Optional:

Optional Central Content Management from Palas Server (Internet connectivity required at site, customer to supply content)